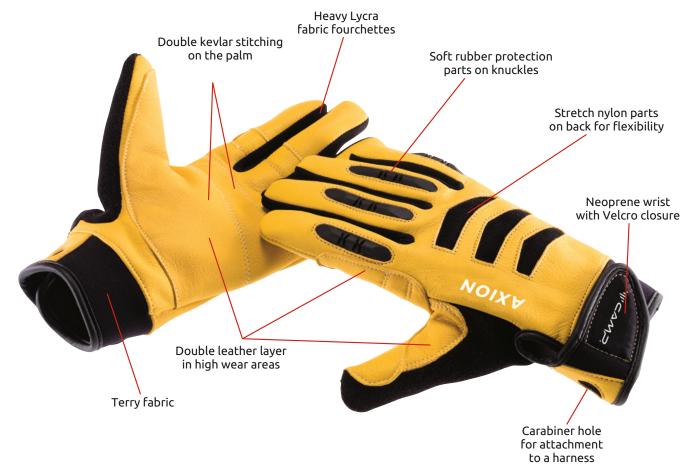

## **AXION**

**GLOVE** 

Ref. 1879 ROPE ACCESS, TREE CLIMBING, TEAM RESCUE

Premium grade leather gloves designed for maximum durability and dexterity with work on ropes. The palm features two layers of leather with aramid stitching. Elastic inserts on the back optimize flexibility. Soft rubber padding on the knuckles for protection from impacts. Neoprene cuff with Velcro closure. CE EN 388 certified for mechanical risks (protection values: abrasion 4, cutting 1, tearing 3, perforation 3). Available in 5 sizes: S, M, L, XL, XXL.