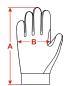

|   | AXION    |          |          |          |          |  |  |  |  |  |  |  |
|---|----------|----------|----------|----------|----------|--|--|--|--|--|--|--|
|   | S        | М        | L        | XL       | XXL      |  |  |  |  |  |  |  |
| Α | 8.75"    | 9.25"    | 9.70"    | 10.10"   | 10.30"   |  |  |  |  |  |  |  |
|   | 22.25 cm | 23.50 cm | 24.65 cm | 25.65 cm | 26.20 cm |  |  |  |  |  |  |  |
| В | 3.50"    | 3.75"    | 4.00"    | 4.25"    | 5.00"    |  |  |  |  |  |  |  |
|   | 8.90 cm  | 9.55 cm  | 10.15 cm | 10.80 cm | 12.70 cm |  |  |  |  |  |  |  |