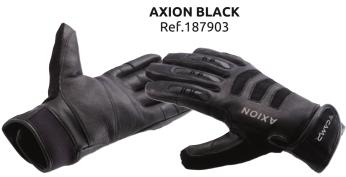

| Ref.              | Product name         | Sizes                    | Weight / Pair Size (L) |     | Material | <b>( €</b> EN 388:2016+A1:2018 |         |         |             | rnr        |     |
|-------------------|----------------------|--------------------------|------------------------|-----|----------|--------------------------------|---------|---------|-------------|------------|-----|
|                   |                      |                          |                        |     |          | Abrasion                       | Cutting | Tearing | Puncture    | Cut TDM    | EAC |
|                   |                      |                          | g                      | oz  |          | Abrasion                       | cotting | icainig | . directive | Cut I Divi |     |
| 1879<br>187903    | AXION<br>AXION BLACK | S<br>M<br>L<br>XL<br>XXL | 140                    | 4.9 | Leather  | 3                              | 1       | 3       | 3           | Х          |     |
| EN ISO 21420:2020 |                      |                          |                        |     |          |                                |         |         |             |            |     |